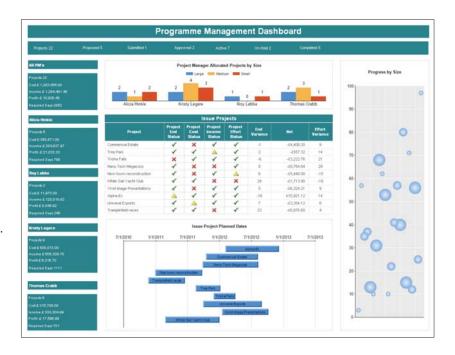

#### **SENIOR MANAGEMENT**

- Summary level reports with traffic light system to show variances
- Business Intelligence tool provides easy access to powerful dashboard reports
- Multi-level reporting for detailed, strategic analysis

**PROJECT MANAGERS** can easily see slippage against the baseline

**RESOURCE MANAGERS** can instantly see over-allocation of staff

**TEAM MEMBERS** completed timesheet ready for submission

Visit www.astadev.com or call us on 01844 261700

**SENIOR MANAGEMENT** can see live project status using the RAG (red, amber, green) flags