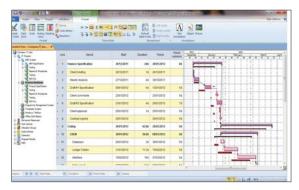

#### **PROJECT MANAGERS**

- Create new plans quickly, saving you time
- Baseline each project to track planned versus actual progress
- Schedule all tasks with full critical path analysis

**PROJECT MANAGERS** can easily see slippage against the baseline

**RESOURCE MANAGERS** can instantly see over-allocation of staff

**TEAM MEMBERS** completed timesheet ready for submission