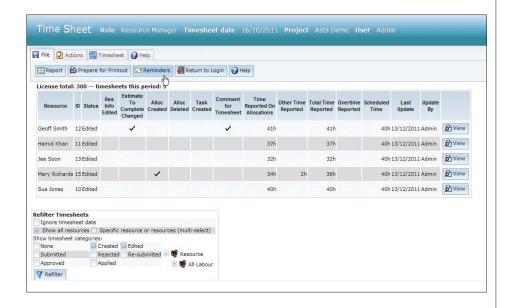

#### TIME SHEET

A web-based time sheet and expense management tool that provides an efficient, cost effective and accurate tool enabling team members to record project progress, costs and expenses. Once submissions are approved by managers, the main project plan in **Asta Powerproject** is automatically updated, ensuring projects are always up-to-date.

#### **TEAM MEMBERS**

- ▼ Keep on track using individual, scheduled task lists
- Accurately record time spent against all tasks
- Log expenses and submit timesheets remotely online

**PROJECT MANAGERS** can easily see slippage against the baseline

**RESOURCE MANAGERS** can instantly see over-allocation of staff

**TEAM MEMBERS** completed timesheet ready for submission