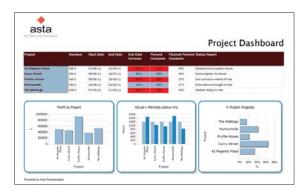

## **BUSINESS** INTELLIGENCE

A powerful analytics reporting tool which enables you to make better, more informed decisions. It enables you to export data from Asta Powerproject into a simple database and to create dashboard reporting for senior management and stakeholders. You can drill down, through the graphics, to see the data behind them - down to task level.

#### **SENIOR MANAGEMENT**

- Summary level reports with traffic light system to show variances
- Business Intelligence tool provides easy access to powerful dashboard reports
- Multi-level reporting for detailed, strategic analysis

Visit www.astadev.com or call us on 01844 261700

**SENIOR MANAGEMENT** can see live project status using the RAG (red, amber, green) flags