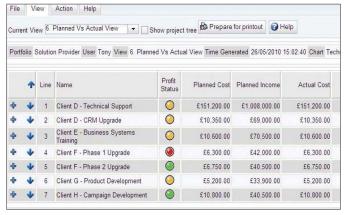

**PROJECT MANAGERS** can easily see slippage against the baseline

**RESOURCE MANAGERS** can instantly see over-allocation of staff

**TEAM MEMBERS** completed timesheet ready for submission

Visit www.astadev.com or call us on 01844 261700

**SENIOR MANAGEMENT** can see live project status using the RAG (red, amber, green) flags