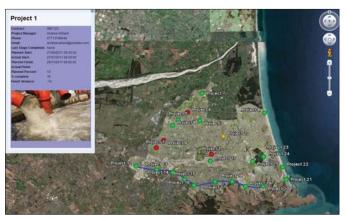

sta Powerproject into a simple database and to create dashboard reporting for senior management and stakeholders. You can drill down, through the graphics, to see the data behind them - down to task level.



#### TIME SHEET

A web-based time sheet and expense management tool that provides an efficient, cost effective and accurate tool enabling team members to record project progress, costs and expenses. Once submissions are approved by managers, the main project plan in **Asta Powerproject** is automatically updated, ensuring projects are always up-to-date.





**WEB ACCESS:** access over the web 24-7 to update progress and view status reports.



**PROJECT COMPARISON:** save time comparing project variances



**RISK ANALYSIS:** assess the impact of risks and re-model to best scenario



GIS: Visualise your project geographically on a map interface

## **HOW** ASTA POWERPROJECT WORKS

**Asta Powerproject** allows you to set up role-based views so that different types of users can view important information appropriate to their role.

Data comes from the central database and using intuitive forms, graphical charts and a traffic light flagging system, the system delivers an easy and accurate way to monitor current status against planned milestones and track variances, instantly.

#### **PROJECT MANAGERS**

- Create new plans quickly, saving you time
- Baseline each project to track planned versus actual progress
- Schedule all tasks with full critical path analysis

#### **RESOURCE MANAGERS**

- ▼ Essential resource search facilities and forecasting tools
- Weight criteria