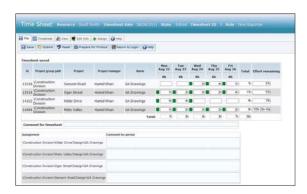

#### TIME SHEET

A web-based time sheet and expense management tool that provides an efficient, cost effective and accurate tool enabling team members to record project progress, costs and expenses. Once submissions are approved by managers, the main project plan in **Asta Powerproject** is automatically updated, ensuring projects are always up-to-date.

#### **TEAM MEMBERS**

- ▼ Keep on track using individual, scheduled task lists
- Accurately record time spent against all tasks
- Log expenses and submit timesheets remotely online

**PROJECT MANAGERS** can easily see slippage against the baseline

**RESOURCE MANAGERS** can instantly see over-allocation of staff

**TEAM MEMBERS** completed timesheet ready for submission