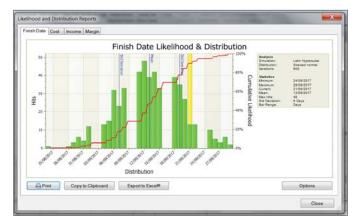

**WEB ACCESS:** access over the web 24-7 to update progress and view status reports.

**PROJECT COMPARISON:** save time comparing project variances

**RISK ANALYSIS:** assess the impact of risks and re-model to best scenario