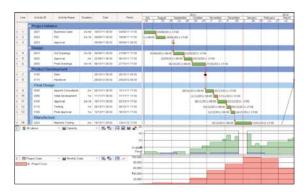

## **HOW** ASTA POWERPROJECT WORKS

**Asta Powerproject** allows you to set up role-based views so that different types of users can view important information appropriate to their role.

Data comes from the central database and using intuitive forms, graphical charts and a traffic light flagging system, the system delivers an easy and accurate way to monitor current status against planned milestones and track variances, instantly.

#### **RESOURCE MANAGERS**

- ▼ Essential resource search facilities and forecasting tools
- Weight criteria to get closest possible match to requirements
- Straightforward identification of over-allocation of resources